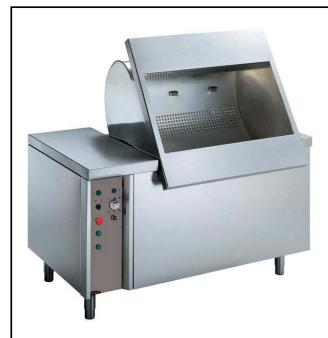

### Vegetable Washer Tilting Basket Vegetable Washer 10/40kg - Automatic

| ITEM #  |  |
|---------|--|
| MODEL # |  |
| MODEL # |  |
| NAME #  |  |
| SIS #   |  |
| AIA#    |  |

660030 (LV301R)

Tilting Basket Vegetable Washer Kg 10/40 - 300 liter well - automatic version

### Item No.

Made from 304 AISI stainless steel. Double inclined well bottom to allow automatic cleaning. Washing system by water vortex; multiple diffuser for uniform water vortex; automatic water filling. Three washing programs: manual, automatic, programmable. The lifting of the basket at the end of the washing cycle is achieved by a reliable and safe linear motor controlled by double push button with alarm. IP25 water protection.

#### **Main Features**

- Double inclined well bottom to allow automatic cleaning of the unit.
- Washing well shaped to achieve an efficient water vortex.
- Basket lifting at the end of the cycle achieved by means of a linear motor controlled by a double push button with alarm.
- Three washing programs: manual, automatic.
- "Soft-action" manual ball valve regulates the wash water loading and pressure.
- Multiple diffuser to uniform water vortex and a solenoid valve to expedite water loading and drainage.
- Simple control panel with emergency stop an acoustic alarm switch.
- Cycle duration of 2 to 3 minutes.
- Mounted on adjustable stainless steel legs.
- IP25 protection against water jets, solid objects and small animals (larger than 6 mm).