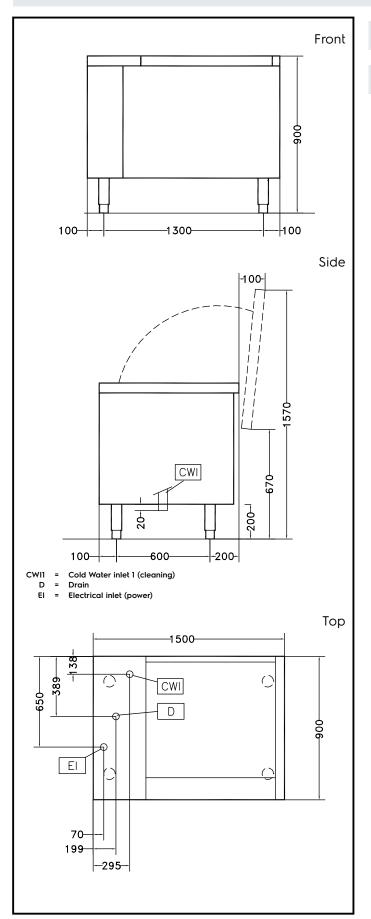

# Vegetable Washer Tilting Basket Vegetable Washer 10/40kg - Automatic

10 kg

**Electric** 

Total Watts: 1.2 kW

**Key Information:** 

External dimensions, Width: 1500 mm
External dimensions, Depth: 900 mm
External dimensions, Height: 850 mm
Shipping weight: 228 kg
Usable well capacity: 300 lt
Load per cycle - light

vegetables:

Load per cycle - heavy vegetables: 40 kg

Vegetable Washer Tillting Basket Vegetable Washer 10/40kg - Automatic